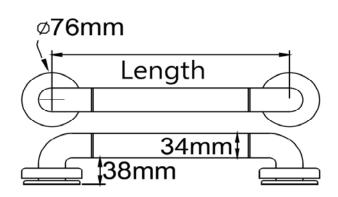

## **Specification**

| Product :  | Surface mounted straight type hand rail with oval dot pattern |                                                                             |
|------------|---------------------------------------------------------------|-----------------------------------------------------------------------------|
| Brand :    | K'nCOSA                                                       |                                                                             |
| Model:     | GB100C-30C0                                                   |                                                                             |
| Size :     | 300mm L, 34mm tube diameter                                   |                                                                             |
|            | Material:                                                     | ABS coated aluminium with 304 stainless steel bracket                       |
| Finish :   |                                                               | Square with oval dot pattern                                                |
| Loading :  |                                                               | 150 Kg                                                                      |
| Features : |                                                               | Avoid cold grip, no earthing/grounding needed                               |
|            |                                                               | Good fire retardant (Optional)                                              |
|            |                                                               | Furnished with type 304 stinless steel screws                               |
|            | Standard :                                                    | ISO 9001:2000, RoHS(ABS), Japan Anti-bacterial report (ABS), loading tested |