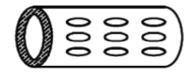

Section detail (white)

Oval dot pattern

Length = 300mm

www.kncosa.com

We care the handicapped.