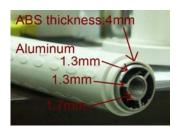

## **Specification**

| Product :  | Surface mounted straight type hand rail with oval dot pattern |                                                                             |
|------------|---------------------------------------------------------------|-----------------------------------------------------------------------------|
| Brand :    | K'nCOSA                                                       |                                                                             |
| Model:     | GB100C-30C0                                                   |                                                                             |
| Size :     | 300mm L, 34mm tube diameter                                   |                                                                             |
|            | Material:                                                     | ABS coated aluminium with 304 stainless steel bracket                       |
| Finish :   |                                                               | Square with oval dot pattern                                                |
| Loading :  |                                                               | 150 Kg                                                                      |
| Features : |                                                               | Avoid cold grip, no earthing/grounding needed                               |
|            |                                                               | Good fire retardant (Optional)                                              |
|            |                                                               | Furnished with type 304 stinless steel screws                               |
|            | Standard :                                                    | ISO 9001:2000, RoHS(ABS), Japan Anti-bacterial report (ABS), loading tested |