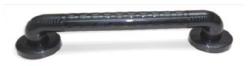

## **Specification**

| Product :  | Surface mounted straight type hand rail with oval dot pattern |                                                                             |
|------------|---------------------------------------------------------------|-----------------------------------------------------------------------------|
| Brand :    | K'nCOSA                                                       |                                                                             |
| Model:     | GB100C-30C0                                                   |                                                                             |
| Size :     | 300mm L, 34mm tube diameter                                   |                                                                             |
|            | Material:                                                     | ABS coated aluminium with 304 stainless steel bracket                       |
| Finish :   |                                                               | Square with oval dot pattern                                                |
| Loading :  |                                                               | 150 Kg                                                                      |
| Features : |                                                               | Avoid cold grip, no earthing/grounding needed                               |
|            |                                                               | Good fire retardant (Optional)                                              |
|            |                                                               | Furnished with type 304 stinless steel screws                               |
|            | Standard :                                                    | ISO 9001:2000, RoHS(ABS), Japan Anti-bacterial report (ABS), loading tested |

Section detail (white)

Oval dot pattern

Length = 300mm

www.kncosa.com

We care the handicapped.