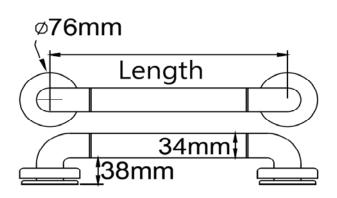

## **Specification**

| Product : Surfa    | ce mounted straight type hand rail with oval dot pattern                         |
|--------------------|----------------------------------------------------------------------------------|
| Brand : K'nCo      | OSA                                                                              |
| Model: GB10        | 00C-30R0                                                                         |
| <b>Size</b> : 300m | nm L, 34mm tube diameter                                                         |
| Mate               | rial: ABS coated aluminium with 304 stainless steel bracket                      |
| Fin                | ish: Rose with oval dot pattern                                                  |
| Load               | ing:   150 Kg                                                                    |
| Featu              | res: Avoid cold grip, no earthing/grounding needed                               |
|                    | Good fire retardant (Optional)                                                   |
|                    | Furnished with type 304 stinless steel screws                                    |
| Stand              | ard: ISO 9001:2000, RoHS(ABS), Japan Anti-bacterial report (ABS), loading tested |

Section detail (white)

Pink Rose 粉紅玫瑰

Length = 300mm

www.kncosa.com

We care the handicapped.