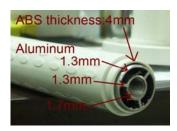

## **Specification**

| Product : Surfa    | ce mounted straight type hand rail with oval dot pattern                         |
|--------------------|----------------------------------------------------------------------------------|
| Brand : K'nCo      | OSA                                                                              |
| Model: GB10        | 00C-30R0                                                                         |
| <b>Size</b> : 300m | nm L, 34mm tube diameter                                                         |
| Mate               | rial: ABS coated aluminium with 304 stainless steel bracket                      |
| Fin                | ish: Rose with oval dot pattern                                                  |
| Load               | ing:   150 Kg                                                                    |
| Featu              | res: Avoid cold grip, no earthing/grounding needed                               |
|                    | Good fire retardant (Optional)                                                   |
|                    | Furnished with type 304 stinless steel screws                                    |
| Stand              | ard: ISO 9001:2000, RoHS(ABS), Japan Anti-bacterial report (ABS), loading tested |