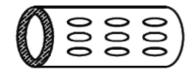

## **Specification**

| Product : Surfa    | ce mounted straight type hand rail with oval dot pattern                         |
|--------------------|----------------------------------------------------------------------------------|
| Brand : K'nCo      | OSA                                                                              |
| Model: GB10        | 00C-30R0                                                                         |
| <b>Size</b> : 300m | nm L, 34mm tube diameter                                                         |
| Mate               | rial: ABS coated aluminium with 304 stainless steel bracket                      |
| Fin                | ish: Rose with oval dot pattern                                                  |
| Load               | ing:   150 Kg                                                                    |
| Featu              | res: Avoid cold grip, no earthing/grounding needed                               |
|                    | Good fire retardant (Optional)                                                   |
|                    | Furnished with type 304 stinless steel screws                                    |
| Stand              | ard: ISO 9001:2000, RoHS(ABS), Japan Anti-bacterial report (ABS), loading tested |