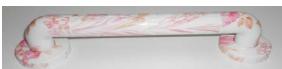

Material: Hand rail

Area: Public/residental/commercial Location: Washroom/Shower room

## **Specification**

| Product : Surfa    | ce mounted straight type hand rail with oval dot pattern                         |
|--------------------|----------------------------------------------------------------------------------|
| Brand : K'nCo      | OSA                                                                              |
| Model: GB10        | 00C-30R0                                                                         |
| <b>Size</b> : 300m | nm L, 34mm tube diameter                                                         |
| Mate               | rial: ABS coated aluminium with 304 stainless steel bracket                      |
| Fin                | ish: Rose with oval dot pattern                                                  |
| Load               | ing:   150 Kg                                                                    |
| Featu              | res: Avoid cold grip, no earthing/grounding needed                               |
|                    | Good fire retardant (Optional)                                                   |
|                    | Furnished with type 304 stinless steel screws                                    |
| Stand              | ard: ISO 9001:2000, RoHS(ABS), Japan Anti-bacterial report (ABS), loading tested |

Section detail (white)

Pink Rose 粉紅玫瑰

Length = 300mm

www.kncosa.com

We care the handicapped.